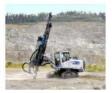

In the Rock Drill Machinery segment, both sales and profits increased as a result of higher sales of tunnel drill jumbos, hydraulic crushers, and hydraulic crawler drills in Japan, and a significant increase in shipments of hydraulic crawler drills and hydraulic breakers overseas, mainly for North America.

The Rock Drill Machinery segment is expected to return to profitability from the previous fiscal year, when it posted an operating loss, due to an expected increase in sales and profits in Japan and overseas, mainly in North America.