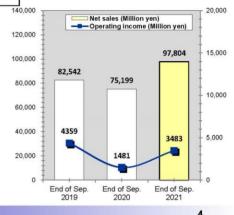

#### [Financial Results]

|                                         |                  | End of Sep.<br>2020 | End of Sep.<br>2021 | Difference | End of Mar.<br>2021 |
|-----------------------------------------|------------------|---------------------|---------------------|------------|---------------------|
| Net sales                               | Million<br>Y e n | 75,199              | 97,804              | 22,605     | 159,702             |
| Operating<br>Income                     | Million<br>Y e n | 1,481               | 3,483               | 2,001      | 5,592               |
| Operating<br>margin                     | %                | 2.0%                | 3.6%                | 1.6%       | 3.5%                |
| Ordinary<br>Income                      | Million<br>Y e n | 2,168               | 4,089               | 1,920      | 6,773               |
| Profit attributable to owners of parent | Million<br>Y e n | 4,869               | 2,311               | -2,558     | 7,468               |

Net sales, operating income & ordinary income were increased.
Due to recorded gain on sales of investment securities at extraordinary income by 4,071 million yen in the previous year, profit attributable to owners of parent was decreased.

#### △ FURUKAWA COMPANY GROUP

This is a summary of the financial results for Q2 of the current fiscal year.

Net sales increased by JPY22.6 billion to JPY97.8 billion, and operating income increased by JPY2 billion to JPY3.4 billion. However, compared to the previous quarter, when a JPY4.071 billion gain on sales of investment securities was recorded as extraordinary income, profit attributable to owners of the parent decreased by JPY2.5 billion to JPY2.3 billion.