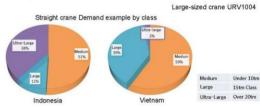

In the UNIC Machinery segment, domestic sales increased due to a recovery in the willingness to invest among wide-area rental companies and industrial sales companies, which had restrained capital investment in the previous fiscal year. Overseas, although shipments of UNIC cranes increased for China, shipments of minicrawler cranes decreased for North America due to a delayed market recovery caused by a shortage of building materials, and freight rates soared due to a shortage of containers, resulting in increased sales and decreased profits. In absolute amounts, operating income was JPY1.3 billion, leading the machinery business.

Although the UNIC Machinery segment is expected to see an increase in sales both in Japan and overseas, profits are expected to decrease due to the impact of higher steel prices and soaring freight rates caused by container shortages.