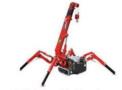

In the UNIC Machinery segment, domestic sales increased due to a recovery in the willingness to invest among wide-area rental companies and industrial sales companies, which had restrained capital investment in the previous fiscal year. Overseas, although shipments of UNIC cranes increased for China, shipments of minicrawler cranes decreased for North America due to a delayed market recovery caused by a shortage of building materials, and freight rates soared due to a shortage of containers, resulting in increased sales and decreased profits. In absolute amounts, operating income was JPY1.3 billion, leading the machinery business.

Although the UNIC Machinery segment is expected to see an increase in sales both in Japan and overseas, profits are expected to decrease due to the impact of higher steel prices and soaring freight rates caused by container shortages.