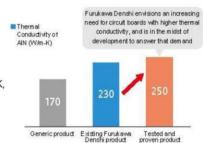

In the Electronic segment, sales of high-purity metallic arsenic for compound semiconductors were strong, while sales of crystal products and coils for the automotive industry and other applications increased, and demand for aluminum nitride ceramics increased for usage in thermal countermeasure components and for semiconductor manufacturing equipment components. As a result, sales and profits increased.

In the Electronics segment, sales and profits are expected to increase on the assumption of increased demand for crystalline products and aluminum nitride ceramics. The Chemicals segment is expected to increase sales and profits due to higher copper prices for cupric oxide and cuprous oxide.