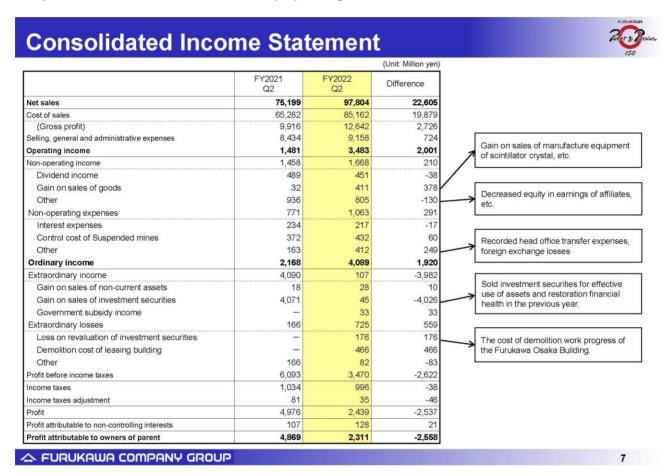

Compared to the forecast announced in May, operating income increased from JPY2.5 billion to JPY3.4 billion.

This is the consolidated income statement.

Major topics are as described here, but operating income and profit attributable to owners of the parent decreased by JPY2.5 billion to JPY2.3 billion. This is due to the fact that the operating income and below were affected by the recording of a gain on the sale of investment securities in the previous fiscal year, which was aimed at the effective use of assets and the improvement of financial soundness, as well as the recording of expenses for the progress of demolition of the FURUKAWA Osaka Building as an extraordinary loss.