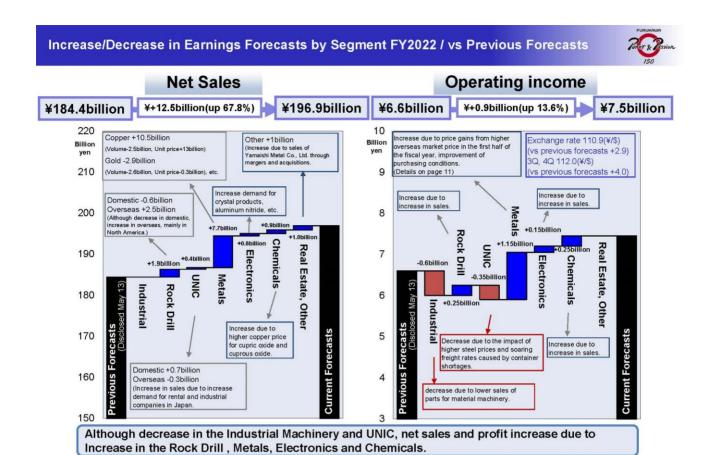

#### Increase/Decrease in Earnings Forecasts by Segment FY2022 / vs Previous Year

This section explains the full-year forecast by segment and the reasons for changes from the previous year's results.

Net sales are expected to increase in all divisions.

Operating income is expected to increase overall, with higher profits expected in the Rock Drill Machinery, Electronics, and Chemicals segments, despite lower profits in the Industrial Machinery, UNIC Machinery, and Real Estate segments.

In the Industrial Machinery segment, sales are expected to increase for bridges, large-scale projects, and material machinery, but operating income is expected to decrease due to the contribution of highly profitable bridge projects in the previous fiscal year and lower sales of parts in material machinery.

The Rock Drill Machinery segment is expected to return to profitability from the previous fiscal year, when it posted an operating loss, due to an expected increase in sales and profits in Japan and overseas, mainly in North America.

Although the UNIC Machinery segment is expected to see an increase in sales both in Japan and overseas, profits are expected to decrease due to the impact of higher steel prices and soaring freight rates caused by container shortages.

In the Metals segment, sales of electrolytic copper increased due to the assumption of copper price of USD9,271 per ton, up USD2,392 from the previous fiscal year. Sales of electric gold are also expected to increase due to higher volume. Operating income is expected to be at the same level as the previous fiscal year, mainly due to price gains from higher overseas market prices in the first half of the fiscal year.

In the Electronics segment, sales and profits are expected to increase on the assumption of increased demand for crystalline products and aluminum nitride ceramics. The Chemicals segment is expected to increase sales and profits due to higher copper prices for cupric oxide and cuprous oxide.