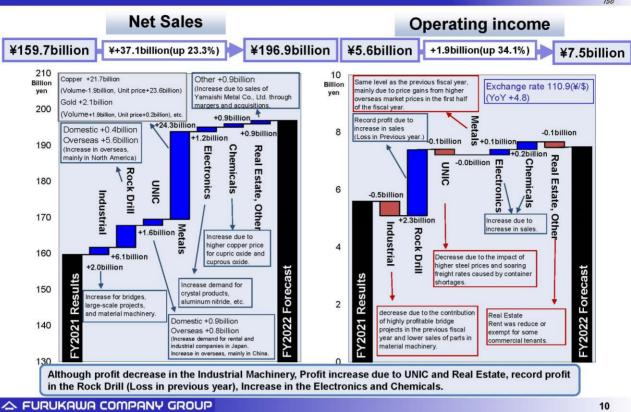

As for the business results by segment for Q2 of the current fiscal year, net sales increased in both the machinery and materials businesses. The machinery business as a whole increased by JPY5.6 billion to JPY38.6 billion. The materials business as a whole increased by JPY17 billion to JPY57.7 billion.

Operating income increased with the exception of the Industrial Machinery, UNIC Machinery segment, and the Real Estate business. The machinery business as a whole increased by JPY400 million to JPY2 billion. The materials business as a whole increased by JPY1.5 billion to JPY1 billion.

For reference, the backlog of orders in the Industrial Machinery segment is JPY9.1 billion, and in addition to new bridge construction in Kyoto Prefecture, we have received orders for belt conveyors and other equipment for the construction of the tunnels for the central linear shinkansen in Shinagawa Ward and the Shin-Kobotoke Tunnel on the Chuo Expressway.

The impact of metal price fluctuations on operating income in the Metals segment was a positive JPY620 million for copper and a positive JPY80 million for gold, resulting in a profit of JPY740 million due to price impact.

### Increase/Decrease in Earnings by Segment (Consolidated)

Next, I will explain the YoY increase/decrease in net sales and operating income by segment and the main factors behind this change.

In the Industrial Machinery segment, sales increased due to sales corresponding to volume in material machinery and belt conveyor projects. However, profits decreased due to lower sales of parts for material machinery and an increase in SG&A expenses.

In the Rock Drill Machinery segment, both sales and profits increased as a result of higher sales of tunnel drill jumbos, hydraulic crushers, and hydraulic crawler drills in Japan, and a significant increase in shipments of hydraulic crawler drills and hydraulic breakers overseas, mainly for North America.

In the UNIC Machinery segment, domestic sales increased due to a recovery in the willingness to invest among wide-area rental companies and industrial sales companies, which had restrained capital investment in the previous fiscal year. Overseas, although shipments of UNIC cranes increased for China, shipments of minicrawler cranes decreased for North America due to a delayed market recovery caused by a shortage of building materials, and freight rates soared due to a shortage of containers, resulting in increased sales and decreased profits. In absolute amounts, operating income was JPY1.3 billion, leading the machinery business.

The Metals segment achieved a significant increase in both sales and profits, mainly due to a significant rise in the price of electrolytic copper. Excluding the JPY700 million profit from price impact, the operating loss will be about JPY300 million.

In the Electronic segment, sales of high-purity metallic arsenic for compound semiconductors were strong, while sales of crystal products and coils for the automotive industry and other applications increased, and demand for aluminum nitride ceramics increased for usage in thermal countermeasure components and for semiconductor manufacturing equipment components. As a result, sales and profits increased.

Japan 03.4405.3160 Tollfree 0120.966.744 North America Email Support 1.800.674.8375 support@scriptsasia.com

In the Chemicals segment, both sales and profits increased, mainly due to higher unit sales prices for both cupric oxide and cuprous oxide, mainly due to higher copper prices and increased demand for cupric oxide for substrates, although demand for cuprous oxide for repair ships decreased due to the effects of COVID.

In the Real Estate business, rent was reduced or exempted for some commercial tenants in commercial facilities due to the impact of COVID but remained at the same level as the same period of the previous year due to an increase in the number of office tenants.