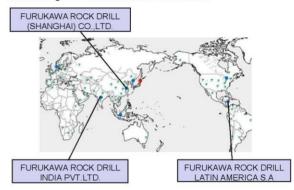

In the Rock Drill Machinery segment, both sales and profits increased as a result of higher sales of tunnel drill jumbos, hydraulic crushers, and hydraulic crawler drills in Japan, and a significant increase in shipments of hydraulic crawler drills and hydraulic breakers overseas, mainly for North America.

The Rock Drill Machinery segment is expected to return to profitability from the previous fiscal year, when it posted an operating loss, due to an expected increase in sales and profits in Japan and overseas, mainly in North America.