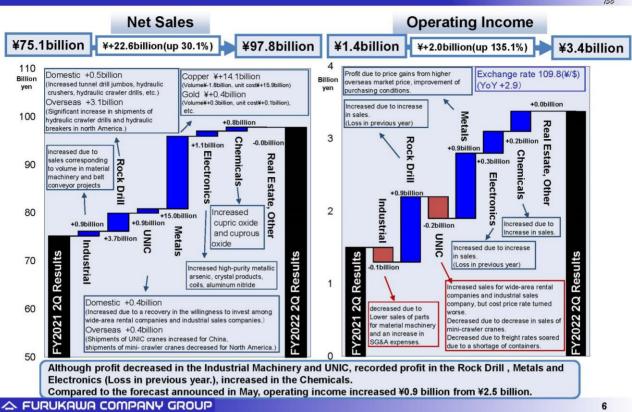

As for the business results by segment for Q2 of the current fiscal year, net sales increased in both the machinery and materials businesses. The machinery business as a whole increased by JPY5.6 billion to JPY38.6 billion. The materials business as a whole increased by JPY17 billion to JPY57.7 billion.

Operating income increased with the exception of the Industrial Machinery, UNIC Machinery segment, and the Real Estate business. The machinery business as a whole increased by JPY400 million to JPY2 billion. The materials business as a whole increased by JPY1.5 billion to JPY1 billion.

The impact of metal price fluctuations on operating income in the Metals segment was a positive JPY620 million for copper and a positive JPY80 million for gold, resulting in a profit of JPY740 million due to price impact.

### Increase/Decrease in Earnings by Segment (Consolidated)

Next, I will explain the YoY increase/decrease in net sales and operating income by segment and the main factors behind this change.

In the Industrial Machinery segment, sales increased due to sales corresponding to volume in material machinery and belt conveyor projects. However, profits decreased due to lower sales of parts for material machinery and an increase in SG&A expenses.

In the Rock Drill Machinery segment, both sales and profits increased as a result of higher sales of tunnel drill jumbos, hydraulic crushers, and hydraulic crawler drills in Japan, and a significant increase in shipments of hydraulic crawler drills and hydraulic breakers overseas, mainly for North America.

In the UNIC Machinery segment, domestic sales increased due to a recovery in the willingness to invest among wide-area rental companies and industrial sales companies, which had restrained capital investment in the previous fiscal year. Overseas, although shipments of UNIC cranes increased for China, shipments of minicrawler cranes decreased for North America due to a delayed market recovery caused by a shortage of building materials, and freight rates soared due to a shortage of containers, resulting in increased sales and decreased profits. In absolute amounts, operating income was JPY1.3 billion, leading the machinery business.

The Metals segment achieved a significant increase in both sales and profits, mainly due to a significant rise in the price of electrolytic copper. Excluding the JPY700 million profit from price impact, the operating loss will be about JPY300 million.

In the Electronic segment, sales of high-purity metallic arsenic for compound semiconductors were strong, while sales of crystal products and coils for the automotive industry and other applications increased, and demand for aluminum nitride ceramics increased for usage in thermal countermeasure components and for semiconductor manufacturing equipment components. As a result, sales and profits increased.

Japan 03.4405.3160 Tollfree 0120.966.744 North America Email Support 1.800.674.8375 support@scriptsasia.com

In the Chemicals segment, both sales and profits increased, mainly due to higher unit sales prices for both cupric oxide and cuprous oxide, mainly due to higher copper prices and increased demand for cupric oxide for substrates, although demand for cuprous oxide for repair ships decreased due to the effects of COVID.

In the Real Estate business, rent was reduced or exempted for some commercial tenants in commercial facilities due to the impact of COVID but remained at the same level as the same period of the previous year due to an increase in the number of office tenants.

Compared to the forecast announced in May, operating income increased from JPY2.5 billion to JPY3.4 billion.

This is the consolidated income statement.

Major topics are as described here, but operating income and profit attributable to owners of the parent decreased by JPY2.5 billion to JPY2.3 billion. This is due to the fact that the operating income and below were affected by the recording of a gain on the sale of investment securities in the previous fiscal year, which was aimed at the effective use of assets and the improvement of financial soundness, as well as the recording of expenses for the progress of demolition of the FURUKAWA Osaka Building as an extraordinary loss.