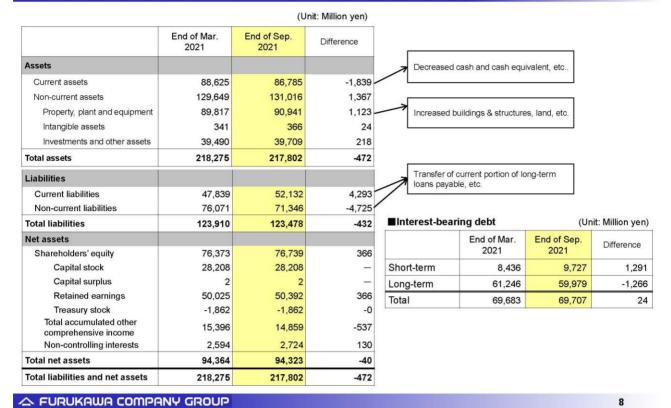

### **Consolidated Balance Sheet**

This is the consolidated balance sheet.

Total assets decreased by JPY400 million to JPY217.8 billion and net assets decreased by JPY40 million to JPY94.3 billion. Interest-bearing debt was JPY69.7 billion, unchanged from the end of the previous fiscal year.